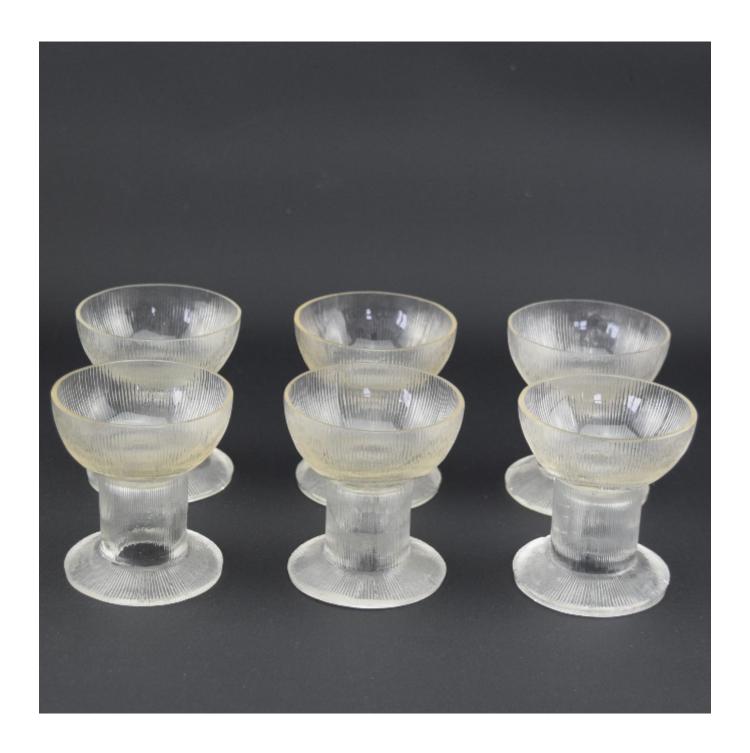

## Rene Lalique Wingen design set of six liquor glasses

Rene Lalique

Sold

REF: 2903

Height: 6.4 cm (2.5")

## Description

Set of six Wingen design liquor glasses

Marcilhac page reference 836 Introduced in 1926 Model Number 5113

All glass have a moulded mark R Lalique and an engraved mark R lalique France along with the model number 5113

The condition is good however there are a few minor faults

The design is a fine vertical rib and some of the ribs on the feet have small chips.

An example is shown in the pictures.

Also one of the glasses shows an internal flaw where the cup and the stem join internally it is partially obscured and appears white.

This has occurred during the manufacturing process. see photo